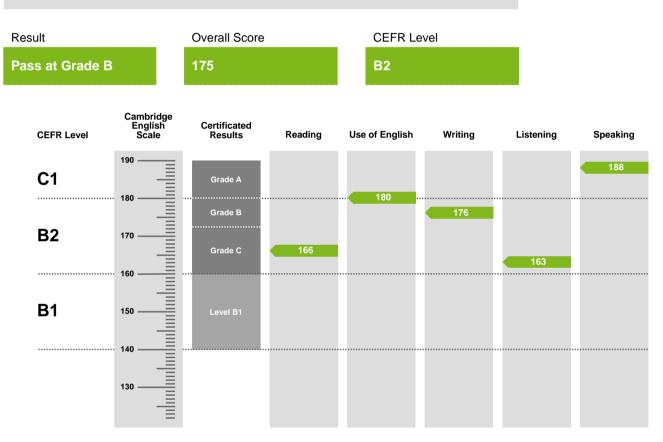

# GRANADA

The First Certificate in English (FCE) is an examination targeted at Level B2 in the Council of Europe's Common European Framework of Reference.

Candidates achieving Grade A (between 180 and 190 on the Cambridge English Scale) receive the First Certificate in English stating that they have demonstrated ability at Level C1. Candidates achieving Grade B or Grade C (between 160 and 179 on the Cambridge English Scale) receive the First Certificate in English at Level B2.

Candidates whose performance is below Level B2, but falls within Level B1 (between 140 and 159 on the Cambridge English Scale), receive a Cambridge English certificate stating that they have demonstrated ability at Level B1.

#### THIS IS NOT A CERTIFICATE

Cambridge English Language Assessment reserves the right to amend the information given before the issue of certificates to successful candidates.

| Results                            | Score                  |
|------------------------------------|------------------------|
| Pass at Grade A<br>Pass at Grade B | 180 — 190<br>173 — 179 |
| Pass at Grade C                    | 160 — 172              |
| Level B1                           | 140 — 159              |

Candidates taking the First Certificate in English scoring between 122 and 139 on the Cambridge English Scale do not receive a certificate.

Cambridge English Scale scores below 122 are not reported for the First Certificate in English.