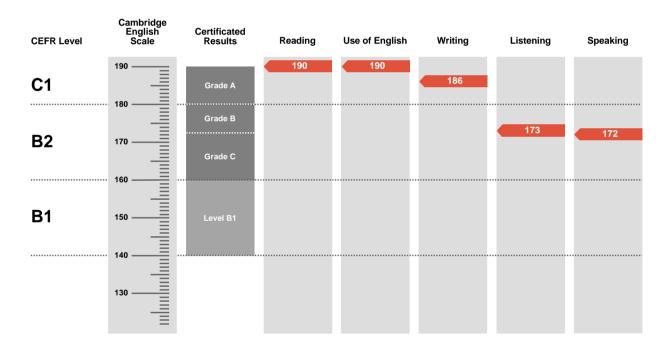

Overall Score

**CEFR** Level

C1

First is an examination targeted at Level B2 in the Council of Europe's Common European Framework of Reference.

Candidates achieving Grade A (between 180 and 190 on the Cambridge English Scale) receive a certificate stating that they have demonstrated ability at Level C1. Candidates achieving Grade B or Grade C (between 160 and 179 on the Cambridge English Scale) receive a certificate at Level B2.

Candidates whose performance is below Level B2, but falls within Level B1 (between 140 and 159 on the Cambridge English Scale), receive a certificate stating that they have demonstrated ability at Level B1.

Cambridge Assessment English reserves the right to amend the information given before the issue of certificates to successful candidates.

| Results         | Score     |
|-----------------|-----------|
| Pass at Grade A | 180 — 190 |
| Pass at Grade B | 173 — 179 |
| Pass at Grade C | 160 — 172 |
| Level B1        | 140 — 159 |