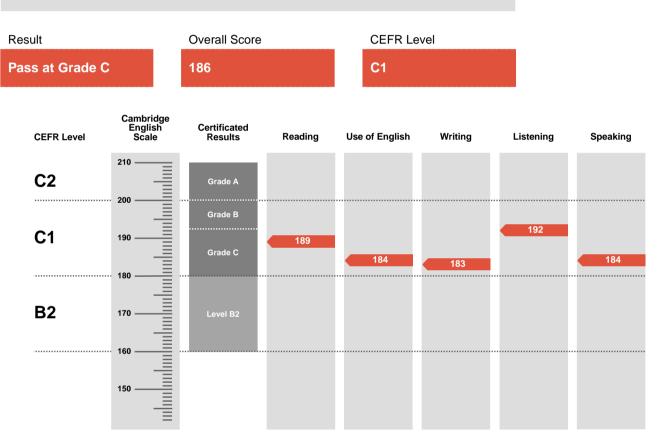

### Barcelona

Advanced is an examination targeted at Level C1 in the Council of Europe's Common European Framework of Reference.

Candidates achieving Grade A (between 200 and 210 on the Cambridge English Scale) receive a certificate stating that they have demonstrated ability at Level C2. Candidates achieving Grade B or Grade C (between 180 and 199 on the Cambridge English Scale) receive a certificate at Level C1.

Candidates whose performance is below Level C1, but falls within Level B2 (between 160 and 179 on the Cambridge English Scale), receive a certificate stating that they have demonstrated ability at Level B2.

 Pass at Grade B
 193 — 199

 Pass at Grade C
 180 — 192

 Level B2
 160 — 179

Candidates who take Advanced and score between 142 and 159 on the Cambridge English Scale do not receive a result, CEFR level or certificate.