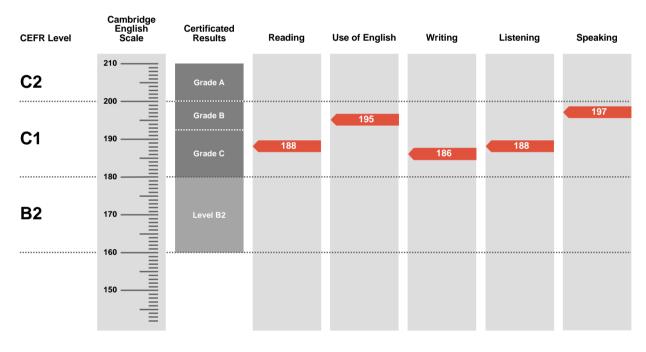

## **SAN SEBASTIAN**

Pass at Grade C

Result

Overall Score
191

**CEFR** Level

1

Advanced is an examination targeted at Level C1 in the Council of Europe's Common European Framework of Reference.

Candidates achieving Grade A (between 200 and 210 on the Cambridge English Scale) receive a certificate stating that they have demonstrated ability at Level C2. Candidates achieving Grade B or Grade C (between 180 and 199 on the Cambridge English Scale) receive a certificate at Level C1.

Candidates whose performance is below Level C1, but falls within Level B2 (between 160 and 179 on the Cambridge English Scale), receive a certificate stating that they have demonstrated ability at Level B2.

Cambridge Assessment English reserves the right to amend the information given before the issue of certificates to successful candidates.

| Results         | Score     |
|-----------------|-----------|
| Pass at Grade A | 200 — 210 |
| Pass at Grade B | 193 — 199 |
| Pass at Grade C | 180 — 192 |
| Level B2        | 160 — 179 |