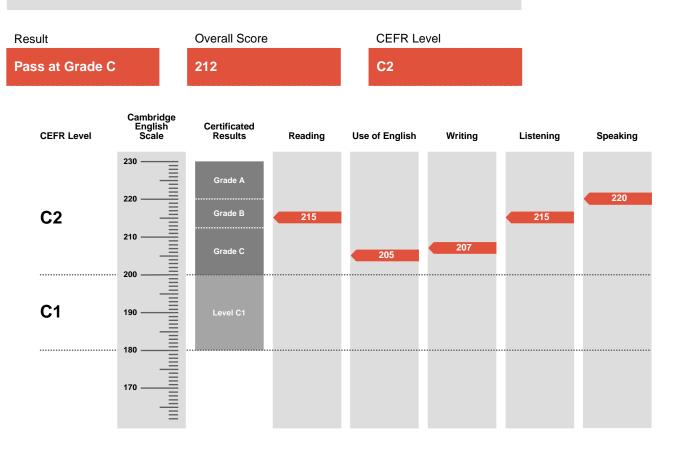

# TORRELAVEGA

Proficiency is an examination targeted at Level C2 in the Council of Europe's Common European Framework of Reference.

Candidates achieving Grade A, Grade B or Grade C (between 200 and 230 on the Cambridge English Scale) receive a certificate stating that they have demonstrated ability at Level C2.

Candidates whose performance is below Level C2, but falls within Level C1 (between 180 and 199 on the Cambridge English Scale), receive a certificate stating that they have demonstrated ability at Level C1.

### THIS IS NOT A CERTIFICATE

Cambridge Assessment English reserves the right to amend the information given before the issue of certificates to successful candidates.

ResultsScorePass at Grade A220 - 230Pass at Grade B213 - 219Pass at Grade C200 - 212Level C1180 - 199